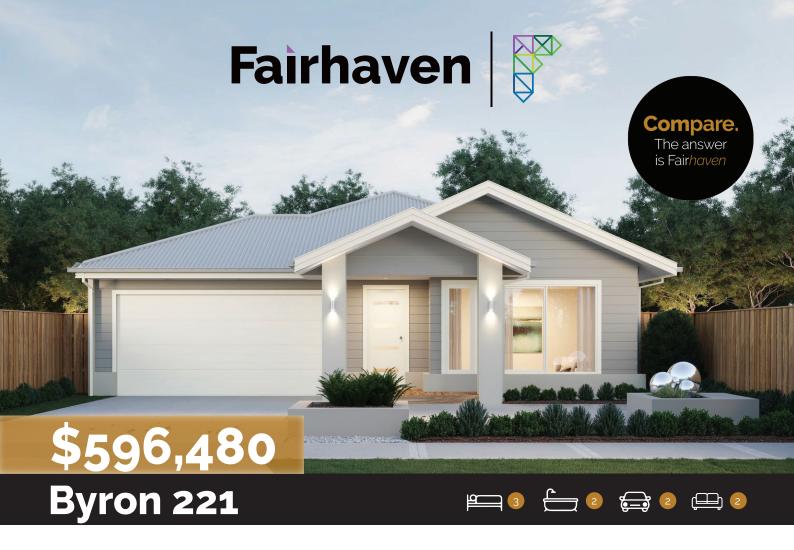

Lot: 2713 Franca Avenue, Fraser Rise

Estate: Aspire Block Size: 364m2

Title Exp: February 2022

House Size: 22.14sq