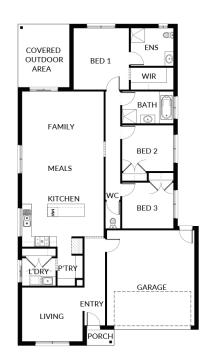

Lot: 2713 Franca Avenue, Fraser Rise

Estate: Aspire Block Size: 364m2

Title Exp: February 2022

House Size: 22.14sq