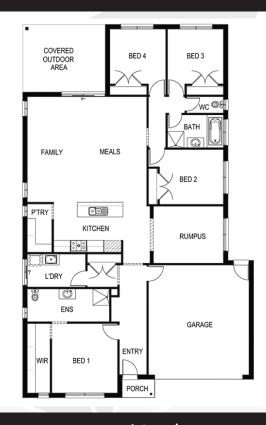

## Ballina 250

⊢ 4 ½ 2 **← 2** ⊢ 14.0m

Lot: 2724 Slavko Drive, Fraser Rise

Estate: Aspire Block size: 392m<sup>2</sup>

Title Exp: February 2022 House Size: 25.07sq