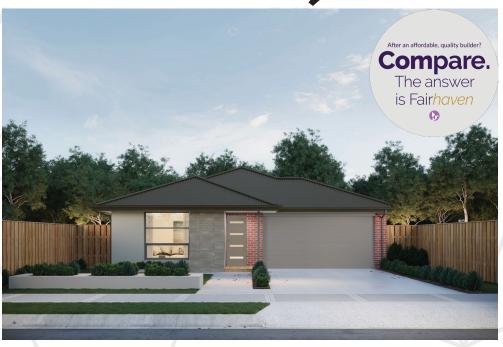

## Ballina 250

⊢ 4 ½ 2 **← 2** ⊢ 14.0m

Lot: 2724 Slavko Drive, Fraser Rise

Estate: Aspire Block size: 392m<sup>2</sup>

Title Exp: February 2022 House Size: 25.07sq