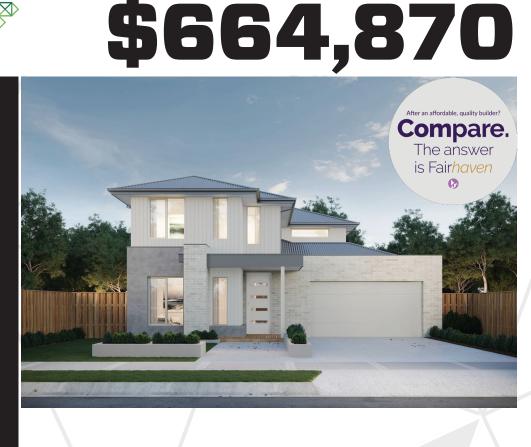

## HOUSE & LAND PACKAGE

Style and functionality
Extensive range of luxury standard inclusions

🛏 5 📥 3 🖚 2 🖂 12.5m

## Tathra 350

Lot: 2725 Slavko Drive, Fraser Rise Estate: Aspire Block size: 350m<sup>2</sup> Title Exp: February 2022 House Size: 35.08sg