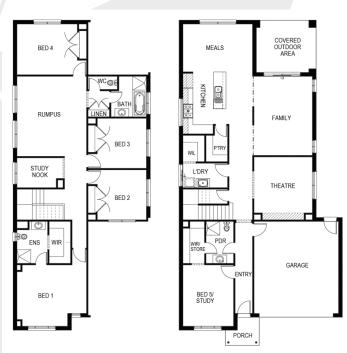

## HOUSE & LAND PACKAGE

Style and functionality
Extensive range of luxury standard inclusions

🛏 5 📥 3 🖚 2 🖂 12.5m

## Tathra 350

Lot: 2725 Slavko Drive, Fraser Rise Estate: Aspire Block size: 350m<sup>2</sup> Title Exp: February 2022 House Size: 35.08sg

## Package Includes:

- Fixed site cost
- Developers guidelines
- Tiles or laminate timber flooring to Entry, Kitchen, Family and Meals
- Carpet to the remaining areas
- 20mm stone bench top to the kitchen
- Overhead cupboards w/Plaster bulkhead to kitchen
- Flyscreens to all openable windows
- Remote control to the garage
- Tiled shower base to the ensuite
- 2000mm high shower screen to ensuite & bathroom