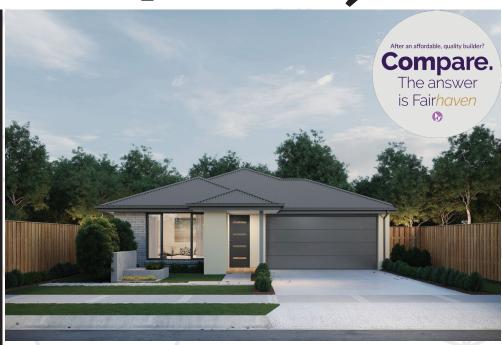

## Riverview 219

— 4 🛓 2 🚗 2 ⊢ 12.5m

Lot: 2727 Slavko Drive, Fraser Rise

Estate: Aspire Block size: 350m<sup>2</sup>

Title Exp: February 2022 House Size: 21.91sq