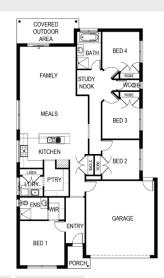

## Riverview 219

— 4 🛓 2 🚗 2 ⊢ 12.5m

Lot: 2727 Slavko Drive, Fraser Rise

Estate: Aspire Block size: 350m<sup>2</sup>

Title Exp: February 2022 House Size: 21.91sq