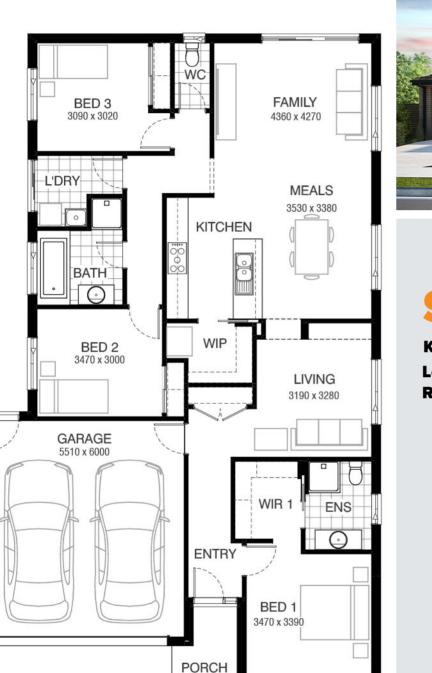

## Kelly 182 DRYSDALE FACADE Lot 2713 Franca Avenue , Fraser Rise (Aspire)

- Site Costs Including Rock Assurance
- Council and Developer Requirements
- 12 Month Price Freeze With Option To Extend
- Quality Assured With Our 30-Year Structural Guarantee and 15-Month Maintenance Pledge
- Multiple Floorplans and Facade Options Available
- Style Your Home With Expert Interior Designers At Our Edge Selection Studio