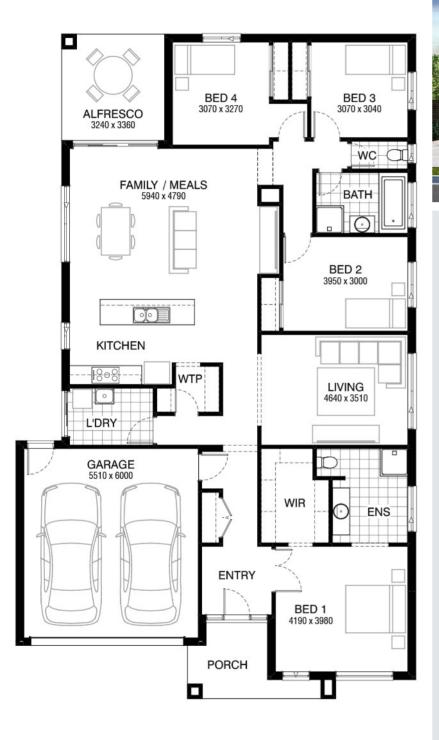

## **Carter 234 DRYSDALE FACADE** Lot 2724 Slavko Drive , Fraser Rise (Aspire)

- Site Costs Including Rock Assurance
- Council and Developer Requirements
- 12 Month Price Freeze With Option To Extend
- Quality Assured With Our 30-Year Structural Guarantee and 15-Month Maintenance Pledge
- Multiple Floorplans and Facade Options Available
- Style Your Home With Expert Interior Designers At Our Edge Selection Studio