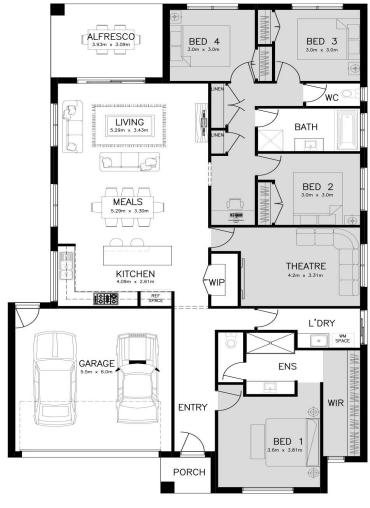

## House and Land Package includes:

- Choose tiles or timber laminate to main areas
- Carpet throughout remainder of home
- 2590mm high ceilings
- Brick infills to Ground Floor
- Double Glazing to all windows
- Smart LED Downlights to main areas
- 20mm stone to kitchen, bathroom and ensuite
- 900mm European SMEG appliances
- 600mm European SMEG dishwasher
- Tiled shower bases to all shower
- Site cost allowance
- Be Our Guest Promo used in package
- Facade included