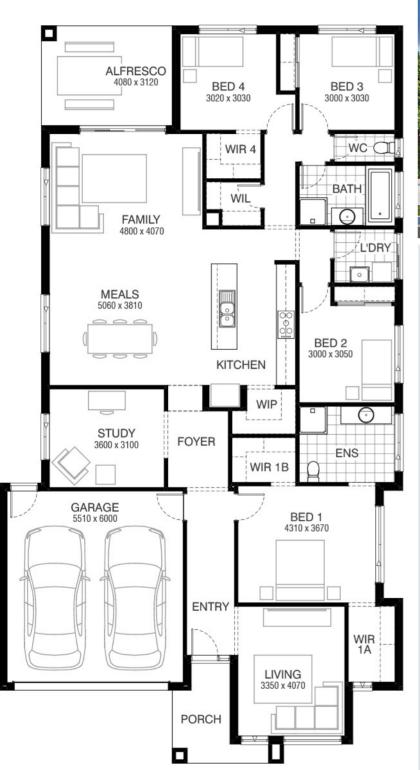

# HOME & LAND PACKAGE





# \$690,784

## **Emery 250 DRYSDALE FACADE**

# Lot 3134 Kennedy Drive, Fraser Rise (Aspire)

- Site Costs Including Rock Assurance
- Council and Developer Requirements
- 12 Month Price Freeze With Option To Extend
- Quality Assured With Our 30-Year Structural Guarantee and 15-Month Maintenance Pledge
- Multiple Floorplans and Facade Options Available
- Style Your Home With Expert Interior Designers At Our Edge Selection Studio

### Swati Nikam Menghani e Swati.Nikam@burbank.com.au t 0430 122 613

#### t 13 BURBANK e enquiries@burbank.com.au w www.burbank.com.au

<sup>6</sup> Burbank reserve the right to alter any price without notice. All drawing and plans are subject to developers and/or authority approval and may vary depending on the outcome of their decision. In the event where a