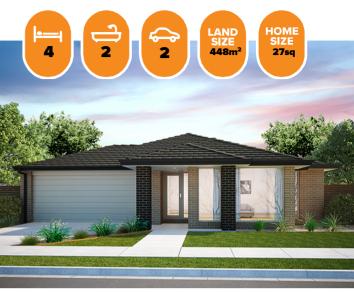

# HOME & LAND PACKAGE





# \$690,784

## **Emery 250 DRYSDALE FACADE**

# Lot 3134 Kennedy Drive, Fraser Rise (Aspire)

- Site Costs Including Rock Assurance
- Council and Developer Requirements
- 12 Month Price Freeze With Option To Extend
- Quality Assured With Our 30-Year Structural Guarantee and 15-Month Maintenance Pledge
- Multiple Floorplans and Facade Options Available
- Style Your Home With Expert Interior Designers At Our Edge Selection Studio

### Swati Nikam Menghani e Swati.Nikam@burbank.com.au t 0430 122 613

#### t 13 BURBANK e enquiries@burbank.com.au w www.burbank.com.au

<sup>6</sup> Burbank reserve the right to alter any price without notice. All drawing and plans are subject to developers and/or authority approval and may vary depending on the outcome of their decision. In the event where ame