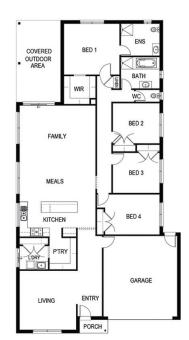

Lot: 3174 Mamic Boulevard, Fraser Rise Estate: Aspire Block Size: 448m2 Title Exp: November 2022 House Size: 27.75sq