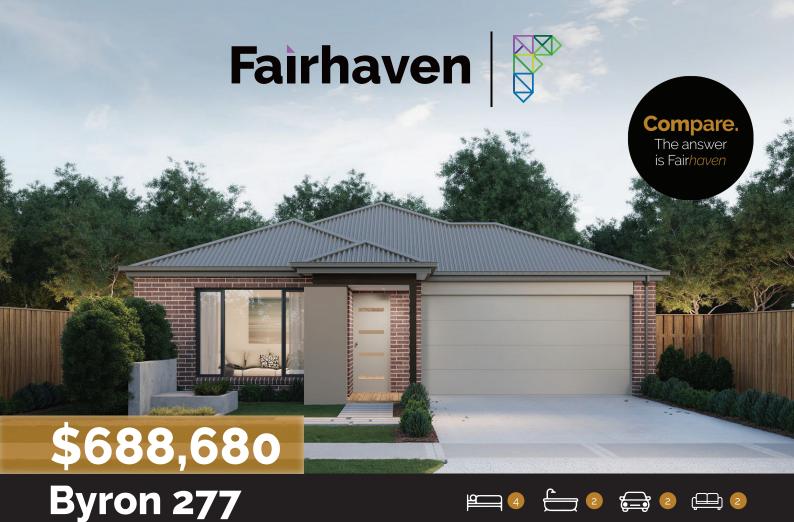

Lot: 3174 Mamic Boulevard, Fraser Rise Estate: Aspire Block Size: 448m2 Title Exp: November 2022 House Size: 27.75sq