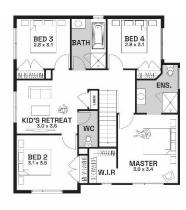

## Standard Inclusions

- 4 spacious bedrooms
- Double car garage
- Stunning façade included
- Professionally designed colour schemes on offer!
- Panel lift Colorbond garage door
- Keyed locks to all windows
- And much more

## Turn-Key Inclusions

- Carpets and tiles throughout
- Stainless steel appliances including dishwasher
- Blinds to all openable windows and sliding doors
- Flyscreens to all openable windows
- Coloured concrete driveway
- Natural concrete path on sides of home
- Letterbox
- Clothesline
- Council requirements incl. OH&S
- Fixed site costs including rock removal
- Full landscaping front and rear