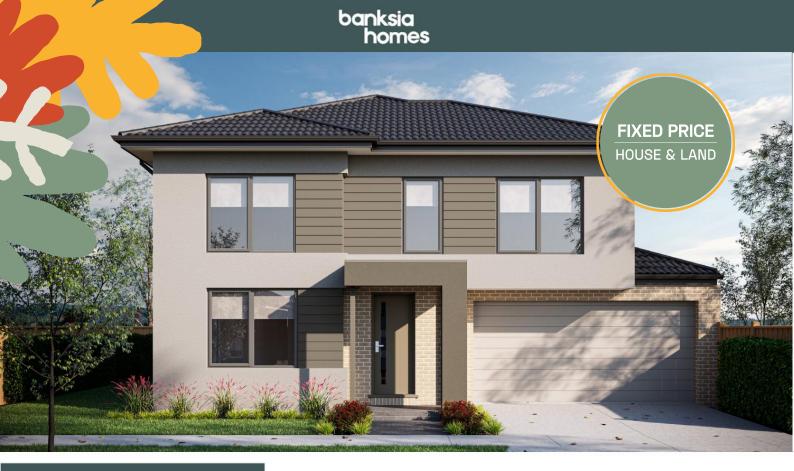

## **HOUSE & LAND**

Aspire Estate

\$567,625

House Name: Portsea Facade: Woodlands Lot Address: Lot 3115 Alicia Avenue, Fraser Rise Land Size: 256 m<sup>2</sup> House Size: House 21.95

Total package price takes into account Land Price \$268,900 Build Price -\$298,725

The facade image provided is for illustrative purposes only. The picture illustrated may show the driveway/garage to the opposite side of the actual floorplan.