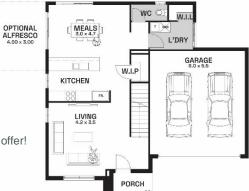

## Standard Inclusions

- 4 spacious bedrooms
- Double car garage
- Stunning façade included
- Professionally designed colour schemes on offer!
- Panel lift Colorbond garage door
- Keyed locks to all windows
- And much more

## Turn-Key Inclusions

- Carpets and tiles throughout
- Stainless steel appliances including dishwasher
- Blinds to all openable windows and sliding doors
- Flyscreens to all openable windows
- Coloured concrete driveway
- Natural concrete path on sides of home
- Letterbox
- Clothesline
- Council requirements incl. OH&S
- Fixed site costs including rock removal
- Full landscaping front and rear