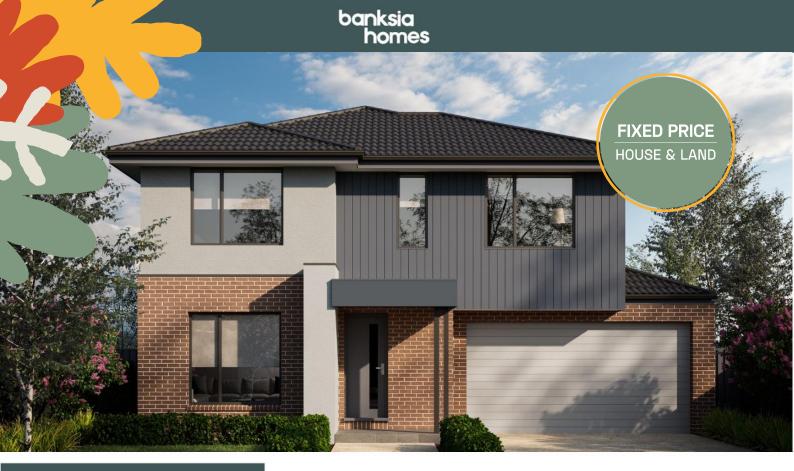

## HOUSE & LAND

Aspire Estate 0 574,825

House Name: Portsea Facade: Alpine Lot Address: Lot 3116 Alicia Avenue, Fraser Rise Land Size: 268 m<sup>2</sup> House Size: House 21.67

## **Standard Inclusions**

- 4 spacious bedrooms .
- Double car garage .
- Stunning facade included
- Professionally designed colour schemes on offer! .
- Panel lift Colorbond garage door
- Keyed locks to all windows
- And much more

## **Turn-Key Inclusions**

- Carpets and tiles throughout •
- Stainless steel appliances including dishwasher
- Blinds to all openable windows and sliding doors
- Flyscreens to all openable windows
- Coloured concrete driveway
- Natural concrete path on sides of home
- Letterbox .
- Clothesline
- Council requirements incl. OH&S
- Fixed site costs including rock removal
- Full landscaping front and rear

BED 2

MEALS

KITCHEN

LIVING

PORCH

Total package price takes into account Land Price -\$275,900 Build Price -\$298,925

The facade image provided is for illustrative purposes only. The picture illustrated may show the driveway/garage to the opposite side of the actual floorplan.