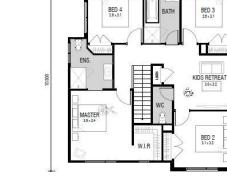

BED 2

MEALS

KITCHEN

LIVING

PORCH

Total package price takes into account Land Price -\$275,900 Build Price -\$298,925

The facade image provided is for illustrative purposes only. The picture illustrated may show the driveway/garage to the opposite side of the actual floorplan.