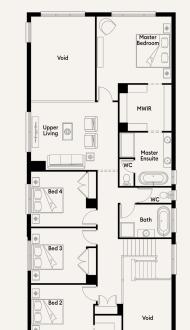

#### Lot 3113 Alicia Way FRASER RISE

Lot Size: 400m<sup>2</sup> Flinders facade