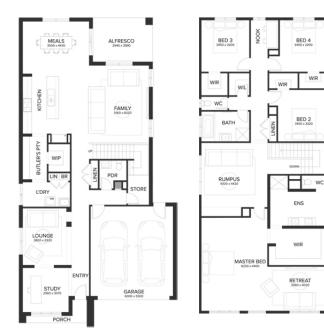

### MONTEREY 38 LOT SIZE 375 sqm

LOT SIZE 375 sqm HOUSE AREA 357.37 sqm

#### Inclusions

- Package Price From Site Costs Allowance Only
- Developer & Council Requirements
- Timber Flooring to Entry/Kitchen/Meals/Dining (House Specific)
- Carpet to Bedrooms and Rear Passage (House Specific)
- Tiles to Wet Areas (Laundry, W.C, Bathroom, Ensuite & Powder Rm (House Specific)
- Exposed Aggregate Driveway up to 36m2
- Evaporative Cooling
- Microwave & Trim Kit
- Dishwasher
- 2590mm High Ceiling to Sgl Storey & Grnd Flr of Dbl Storey
- Blinds to Standard Windows (Incl sliding doors
- 1600mm Wide Double Basin Vanity Unit to Ensuite
- 40mm Cat 1 Edge Stone Benchtops to Kitchen
- (2no) Banks of 2 Pot Drawers With Soft Closers to Kitchen