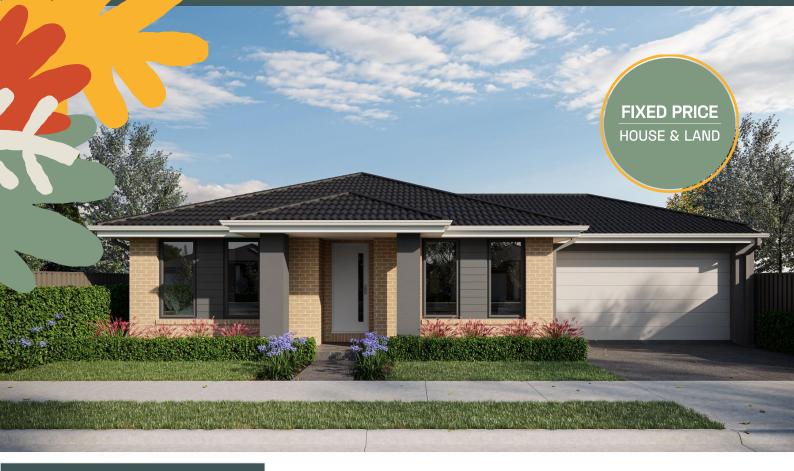

## **HOUSE & LAND**

Aspire Estate

\$480,679

House Name: Apollo Facade: Woodlands Lot Address: Lot 3115 Alicia Avenue, Fraser Rise Land Size: 256 m<sup>2</sup> House Size: House 15 sqs

Total package price takes into account Land Price -\$268,900 Build Price -\$211,779

The facade image provided is for illustrative purposes only. The picture illustrated may show the driveway/garage to the opposite side of the actual floorplan.