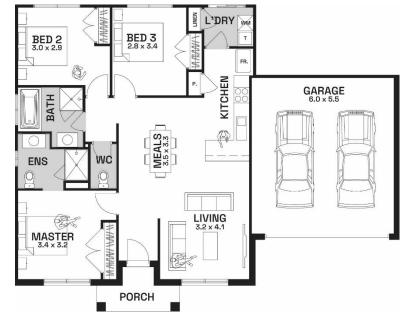

## **HOUSE & LAND**

Aspire Estate

\$480,679

House Name: Apollo Facade: Woodlands Lot Address: Lot 3115 Alicia Avenue, Fraser Rise Land Size: 256 m<sup>2</sup> House Size: House 15 sqs

## Standard Inclusions

- 3 spacious bedrooms
- Double car garage
- Stunning façade included
- Professionally designed colour schemes on offer!
- Panel lift Colorbond garage door
- Keyed locks to all windows
- And much more

## Turn-Key Inclusions

- Carpets and tiles throughout
- Stainless steel appliances including dishwasher
- Blinds to all openable windows and sliding doors
- Flyscreens to all openable windows
- Coloured concrete driveway
- Natural concrete path on sides of home
- Letterbox
- Clothesline
- Council requirements incl. OH&S
- Fixed site costs including rock removal
- Full landscaping front and rear