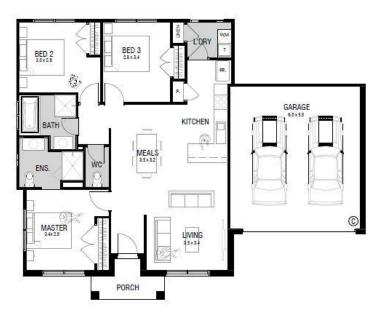

## HOUSE & LAND

Aspire Estate

\$491,840

House Name: ApolloFacade: AlpineLot Address: Lot 3116 Alicia Avenue, Fraser RiseLand Size: 268 m²House Size: House 14.7sqs

## **Standard Inclusions**

- 3 spacious bedrooms
- Double car garage
- Stunning façade included
- Professionally designed colour schemes on offer!
- Panel lift Colorbond garage door
- Keyed locks to all windows
- And much more