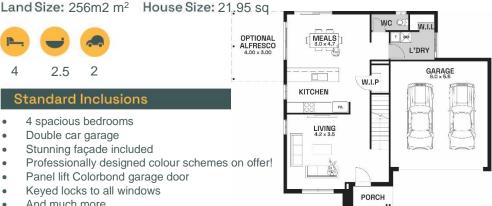

## Standard Inclusions

- 4 spacious bedrooms
- Double car garage
- Stunning façade included
- Professionally designed colour schemes on offer!
- Panel lift Colorbond garage door
- Keyed locks to all windows
- And much more