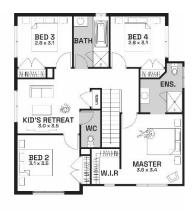

## Standard Inclusions

- 4 spacious bedrooms
- Double car garage
- Stunning façade included
- Professionally designed colour schemes on offer!
- Panel lift Colorbond garage door
- Keyed locks to all windows
- And much more