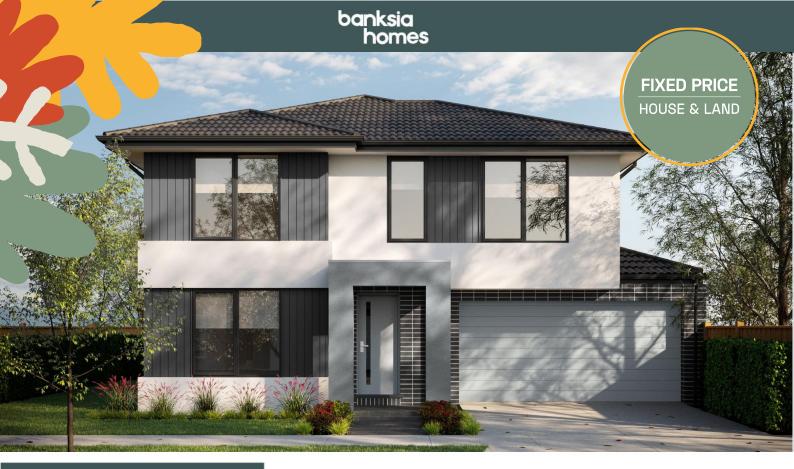

## HOUSE & LAND

Aspire Estate

577,260

House Name: Portsea Facade: Creswick Lot Address: Lot 3711 Zlatan Way. Fraser Rise

Total package price takes into account Land Price - \$276,900 Build Price - \$300,360

The facade image provided is for illustrative purposes only. The picture illustrated may show the driveway/garage to the opposite side of the actual floorplan.