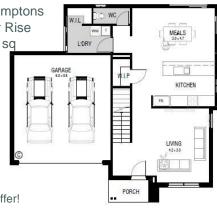

## Standard Inclusions

- 4 spacious bedrooms
- Double car garage
- Stunning façade included
- Professionally designed colour schemes on offer!
- Panel lift Colorbond garage door
- Keyed locks to all windows
- And much more

## **Turn-Key Inclusions**

- Carpets and tiles throughout
- Stainless steel appliances including dishwasher
- Blinds to all openable windows and sliding doors
- Flyscreens to all openable windows
- Coloured concrete driveway
- Natural concrete path on sides of home
- Letterbox and Clothesline
- Developer Guidelines
- Council requirements incl. OH&S
- Fixed site costs including rock removal
- Full landscaping front and rear