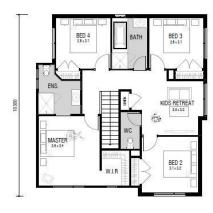

## Standard Inclusions

- 4 spacious bedrooms
- Double car garage
- Stunning façade included
- Professionally designed colour schemes on offer!
- Panel lift Colorbond garage door
- Keyed locks to all windows
- And much more

## **Turn-Key Inclusions**

- Carpets and tiles throughout
- Stainless steel appliances including dishwasher
- Blinds to all openable windows and sliding doors
- Flyscreens to all openable windows
- Coloured concrete driveway
- Natural concrete path on sides of home
- Letterbox and Clothesline
- Developer Guidelines
- Council requirements incl. OH&S
- Fixed site costs including rock removal
- Full landscaping front and rear