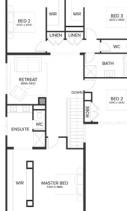

### MELROSE 37 LOT SIZE 445 sqm HOUSE AREA 342.08 sqm

#### Inclusions

- Build Your Dream With Fixed Price Site Costs & Connections
- Developer & Council Requirements
- Timber Flooring to Entry/Kitchen/Meals/Dining (House Specific)
- Carpet to Bedrooms and Rear Passage (House Specific)
  Tiles to Wet Areas (Laundry, W.C, Bathroom, Ensuite & Powder Rm (House Specific)
- Exposed Aggregate Driveway Up To 36m2
- Evaporative Cooling
- Microwave & Trim Kit
- Dishwasher
- 2590mm High Ceiling to Sgl Storey & Grnd Flr of Dbl Storey
- Blinds to Standard Windows (Incl sliding doors
- 1600mm wide Double Basin Vanity Unit to Ensuite
- 40mm Cat 1 Edge Stone Benchtops to Kitchen
- (2no) Banks of 2 Pot Drawers with Soft Closers to Kitchen