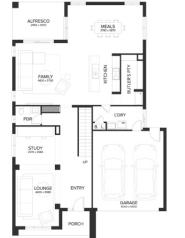

### MELROSE 37 LOT SIZE 445 sqm HOUSE AREA 342.08 sqm

#### Inclusions

- Build Your Dream With Fixed Price Site Costs & Connections
- Developer & Council Requirements
- Timber Flooring to Entry/Kitchen/Meals/Dining (House Specific)
- Carpet to Bedrooms and Rear Passage (House Specific)
  Tiles to Wet Areas (Laundry, W.C, Bathroom, Ensuite & Powder Rm (House Specific)
- Exposed Aggregate Driveway Up To 36m2
- Evaporative Cooling
- Microwave & Trim Kit
- Dishwasher
- 2590mm High Ceiling to Sgl Storey & Grnd Flr of Dbl Storey
- Blinds to Standard Windows (Incl sliding doors
- 1600mm wide Double Basin Vanity Unit to Ensuite
- 40mm Cat 1 Edge Stone Benchtops to Kitchen
- (2no) Banks of 2 Pot Drawers with Soft Closers to Kitchen