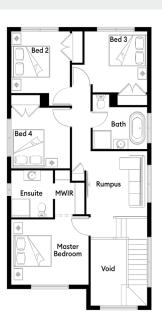

**External Pack** 

Sami22H

4 2 2 2 2

Lot 3651 Tessy Way FRASER RISE

Lot Size: 231m² Heritage facade