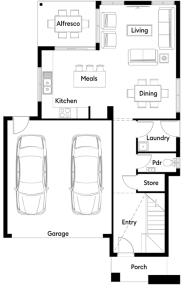

**External Pack** 

Sami22H

4 2 2 2 2

Lot 3651 Tessy Way FRASER RISE

Lot Size: 231m² Heritage facade