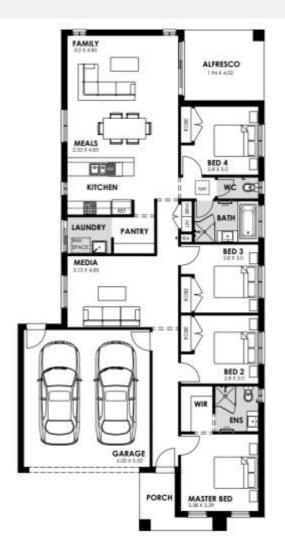

## Lot 3001, Maryanne Way, Fraser Rise

**Aspire Estate** 

House Area: 192.45 m.sq Land Area: 488 m.sq Title Release: Q1 2023 House Price: \$322,845 Land Price: \$474,900 Total Price: \$797,745