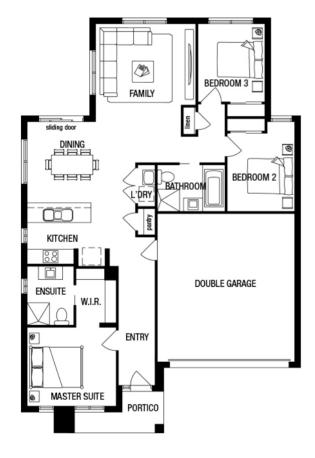

## 1300 METRICON

DANNY RUVCESKI 0412626081 FIXED PRICE \$608,930\*

LOT 3652 TESSY WAY ASPIRE ESTATE FRASER RISE

CALLULA 17A BAYSHORE FACADE

BLOCK SIZE | 275M<sup>2</sup>

## FIXED PRICE PACKAGE INCLUDES:

THE CALLULA 17A WITH BAYSHORE FACADE BUILT TO OUR INDUSTRY LEADING BASE SPECIFICATIONS AND LAND, PLUS:

- ✓ Fixed Site Costs no hidden extras
- $\checkmark$  Stylish floor coverings throughout the home
- ✓ Stainless steel appliances
- ✓ Ducted heating