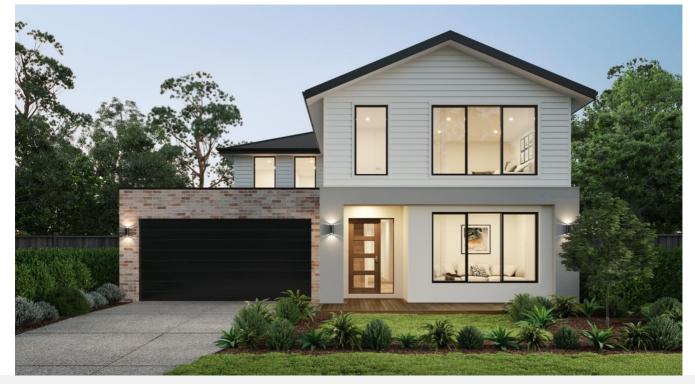

## Harrison 27 GUEST SUITE OPTION Glenroy Facade

## Lot 3002, Maryanne Way, Fraser Rise Park Front Aspire Estate

House Area: 256.88 m.sq Land Area: 445 m.sq Title Release: Q1 2023

House Price: \$410,274 Land Price: \$454,900 Total Price: \$865,174