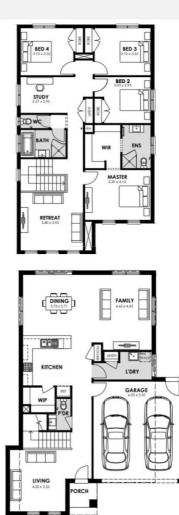

## Lot 3002, Maryanne Way, Fraser Rise Park Front Aspire Estate

House Area: 256.88 m.sq Land Area: 445 m.sq Title Release: Q1 2023

House Price: \$410,274 Land Price: \$454,900 Total Price: \$865,174

## **Turnkey Inclusions**

- Pull turnkey package
- Fixed Price (including site costs)
- \_\_\_\_\_ Split cooler to the Family/Meals Area
- - Roller blinds to all windows
- Quality carpet & Timber Laminate flooring throughout

Fully landscaped front & rear gardens, including coloured concrete driveway, path & rear outdoor living area fences to sides & rear, clothesline & letterbox. 3 Coat Low emission paint system. 2590 High Ceilings to ground floor, 20mm stone to Kitchen & Bathrooms and stainless-steel appliances plus more...