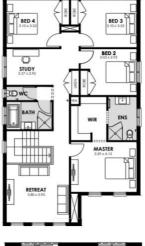

## **Harrison 27**

**GUEST SUITE OPTION Grove Facade** 

\$865,174 4.0 2.5 2.0

## Lot 3002, Maryanne Way, **Fraser Rise Park Front**

**Aspire Estate** 

House Area: 256.88 m.sq

Land Area: 445 m.sq Title Release: Q1 2023 House Price: \$410,274 Land Price: \$454,900 Total Price: \$865,174