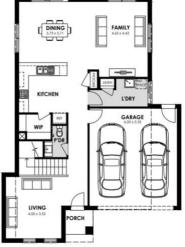

## **Harrison 27**

**GUEST SUITE OPTION Grove Facade** 

\$865,174 4.0 2.5 2.0

## Lot 3002, Maryanne Way, **Fraser Rise Park Front**

**Aspire Estate** 

House Area: 256.88 m.sq

Land Area: 445 m.sq Title Release: Q1 2023 House Price: \$410,274 Land Price: \$454,900 Total Price: \$865,174