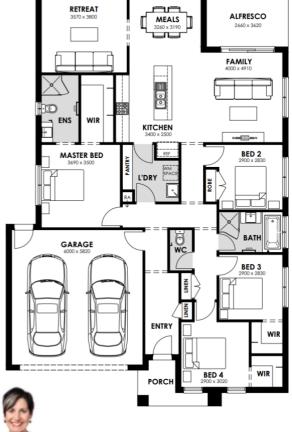

## Lot 3002, Maryanne Way, Fraser Rise Park Front

Aspire Estate

House Area: 205.29 m.sq Land Area: 445 m.sq Title Release: Q1 2023 House Price: \$321,136 Land Price: \$454,900 Total Price: \$776,036

## **Turnkey Inclusions**

- Pull turnkey package
- Fixed Price (including site costs)
- Split cooler to the Family/Meals Area

- Roller blinds to all windows
- Quality carpet & Timber Laminate flooring throughout

Fully landscaped front & rear gardens, including coloured concrete driveway, path & rear outdoor living area fences to sides & rear, clothesline & letterbox. 3 Coat Low emission paint system. 2440mm High Ceilings, 20mm stone to Kitchen & Bathrooms and stainlesssteel appliances plus more...