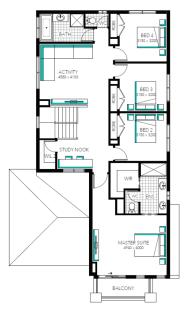

## Highview 34







## Lot 3014 (400m²) Aspire, FRASER RISE

## **WOW Inclusions**##:

- FIXED PRICE SITE COSTS AND CONNECTIONS
- √ DEVELOPER AND COUNCIL REQUIREMENTS
- √ YOUR CHOICE OF FACADE AT NO CHARGE
- √ FLOORING THROUGHOUT
- 20MM CAESARSTONE EDGE TO ISLAND BENCHTOPS TO KITCHEN
- √ TECHNIKA STAINLESS STEEL DISHWASHER
- √ GLASS SPLASHBACK
- OVERHEAD CABINETS IN KITCHEN
- √ LAMINATE LAUNDRY CABINETRY AND STAINLESS-STEEL TROUGH
- √ 16 LED DOWNLIGHTS
- √ TOWEL RAIL OR RING AND TOILET ROLL
  HOLDERS
- √ 2110MM HIGH ALUMINIUM ENTERTAINER DOOR AND/OR ADDITIONAL ALUMINIUM SLIDING DOOR TO ALFRESCO
- √ ALARM SYSTEM
- √ 6 STAR ENERGY RATING







## FOR ENQUIRIES CONTACT:

Kosta Avyerinos 0423 457 989 | w: easylivingbycarlisle.com.au Open 7 days a week 11am - 5pm

4 - 6 Wildwood Road AINTREE 3336



\*Fixed Price current as of 12/05/2022. Exed Pricing based on developer engineering plans & plan of subdivision. Hebel homes may be smaller than dimensions shown on the floorplan due the external wall thickness; see working drawings for Hebel home dimensions. Confirm land prices and availability prior to purchase. Subject to developer and council approval. Price does not include any stamp duty, government, legal or bank charges. Alterations may incur additional charges. Carlisle reserves the right to withdraw or amend pricing, inclusions and promo without notice. Bushfire (BAL) requirements will be credited back to the client if Car