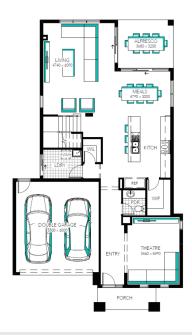

## Highview 34







## Lot 3014 (400m²) Aspire, FRASER RISE

## **WOW Inclusions**##:

- FIXED PRICE SITE COSTS AND CONNECTIONS
- √ DEVELOPER AND COUNCIL REQUIREMENTS
- √ YOUR CHOICE OF FACADE AT NO CHARGE
- √ FLOORING THROUGHOUT
- 20MM CAESARSTONE EDGE TO ISLAND BENCHTOPS TO KITCHEN
- √ TECHNIKA STAINLESS STEEL DISHWASHER
- √ GLASS SPLASHBACK
- OVERHEAD CABINETS IN KITCHEN
- √ LAMINATE LAUNDRY CABINETRY AND STAINLESS-STEEL TROUGH
- √ 16 LED DOWNLIGHTS
- √ TOWEL RAIL OR RING AND TOILET ROLL
  HOLDERS
- √ 2110MM HIGH ALUMINIUM ENTERTAINER DOOR AND/OR ADDITIONAL ALUMINIUM SLIDING DOOR TO ALFRESCO
- √ ALARM SYSTEM
- √ 6 STAR ENERGY RATING







## FOR ENQUIRIES CONTACT:

Kosta Avyerinos 0423 457 989 | w: easylivingbycarlisle.com.au Open 7 days a week 11am - 5pm

4 - 6 Wildwood Road AINTREE 3336



\*Fixed Price current as of 12/05/2022. Exed Pricing based on developer engineering plans & plan of subdivision. Hebel homes may be smaller than dimensions shown on the floorplan due the external wall thickness; see working drawings for Hebel home dimensions. Confirm land prices and availability prior to purchase. Subject to developer and council approval. Price does not include any stamp duty, government, legal or bank charges. Alterations may incur additional charges. Carlisle reserves the right to withdraw or amend pricing, inclusions and promo without notice. Bushfire (BAL) requirements will be credited back to the client if C