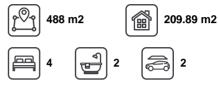

# House and Land





## **Fixed price**

\$755,818 \*

### Lloyd 23 Lumi

#### Fraser Rise

Lot 3001 Maryanne Way



# Package Includes:

- $\cdot$  Fixed site costs
- Stylish laminate flooring to entry, kitchen, family and dining^
- $\cdot$  Stainless steel oven
- $\cdot$  Stainless steel glass canopy range hood
- · Stainless steel cooktop
- · Stylish facade as shown
- $\cdot$  Council and developer guidelines
- BAL 12.5 requirements
- · Developer requirements

### To find out more, contact a Home Consultant on 131828

### 131 828 abchomes.com.au



Structural Guarantee

Package price excludes external lighting, telephone service, customer account opening fees, stamp duty on land, legal fees and conveyancing costs including titles and property report. ^Carpet and timber laminate Category I selection from ABC's set of colour scheme selections. Australian Building Company reserves the right to alter the