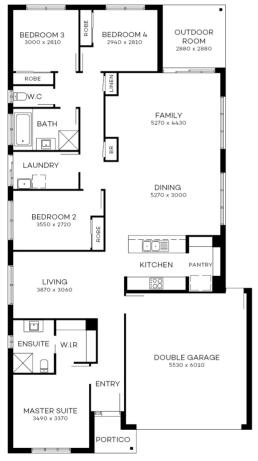

### Lloyd 23 Lumi

#### Fraser Rise

Lot 3001 Maryanne Way

# Package Includes:

- $\cdot$  Fixed site costs
- Stylish laminate flooring to entry, kitchen, family and dining^
- $\cdot$  Stainless steel oven
- $\cdot$  Stainless steel glass canopy range hood
- · Stainless steel cooktop
- · Stylish facade as shown
- $\cdot$  Council and developer guidelines
- BAL 12.5 requirements
- · Developer requirements