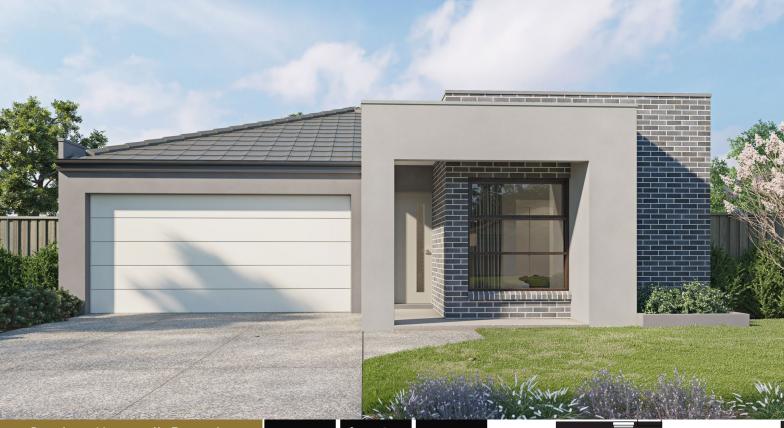

## Turnkey - Fixed Price House and Land Package

Burnley- Hayworth Facade

LOT 3651 Reece Way, Fraser Rise(Aspire Estate)

## SOHO LIVING TURNKEY INCLUSIONS

- Architectural Façade
- 2590mm Ceiling heights to ground floor
- 20mm stone benchtops including waterfalls (Design specific)
- 20mm stone benchtop to ensuite and bathroom
- Landscaping to front and rear including letterbox, clothesline, fencing and sprinkler system
- 900mm SMEG Rangehood and cooktop 600mm oven and SMEG dishwasher
- Mirrored splashback to kitchen