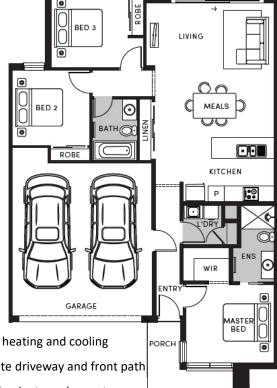

Reece Way, Fraser Rise(Aspire Estate)

## **FIXED PRICE**

\$557,972

**HOME SIZE** 16 sq LAND SIZE 231 sqm

## SOHO LIVING TURNKEY INCLUSIONS

- Architectural Façade
- 2590mm Ceiling heights to ground floor
- 20mm stone benchtops including waterfalls (Design specific)
- 20mm stone benchtop to ensuite and bathroom
- Landscaping to front and rear including letterbox, clothesline, fencing and sprinkler system
- 900mm SMEG Rangehood and cooktop 600mm oven and SMEG dishwasher
- Mirrored splashback to kitchen

- LED Downlights, heating and cooling
- Coloured concrete driveway and front path
- Flooring timber laminate and carpet
- Tiled shower bases
- Colorbond sectional garage door with duel remotes
- Ensuite, Bathroom and Toilet accessories
- Sliding Robe doors
- Roller blinds and Flyscreens