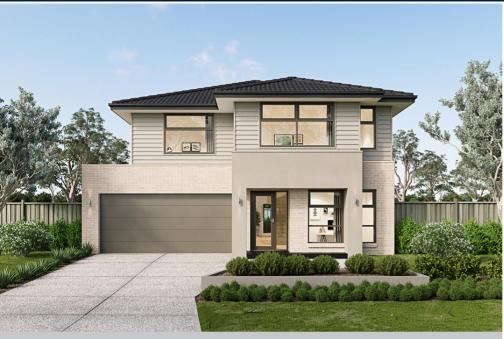

## metricon

Price excludes: Fencing, Landscaping, Concrete pavers, Planter boxes, Deckir

FIXED PRICE

\$718,894

LOT 3652 TESSY WAY ASPIRE ESTATE FRASER RISE

ALKA 27 ASPIRE FACADE

BLOCK SIZE | 275M<sup>2</sup>

FIXED PRICE PACKAGE INCLUDES:

THE ALKA 27 WITH ASPIRE FACADE BUILT TO OUR INDUSTRY LEADING BASE SPECIFICATIONS AND LAND, PLUS:

- ✓ Fixed Site Costs no hidden extras
- Stylish floor coverings throughout the home
- ✓ Stainless steel appliances
- ✓ Ducted heating
- √ Cabinetry throughout
- √ Remote control garage
- ✓ Developer guidelines & requirements included
- √ BAL 12.5 certified (where required)
- ✓ Build with Australia's #1 & Most Trusted
- √ Lifetime structural guarantee#