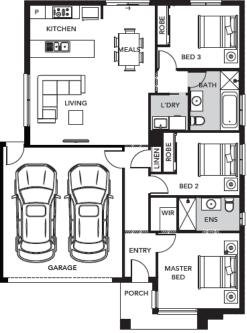

## Turnkey – Fixed Price House and Land Package

Aspen– Belmont

**3** 

**←** 2

**₽** 2

LOT 36542 Tessy Way, Fraser Rise(Aspire Estate)