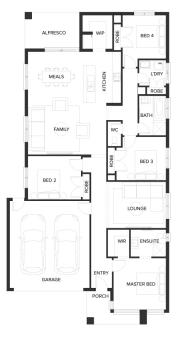

## **SHERRIDON HOMES**



**HOUSE & LAND PACKAGE** 

From \$682,847\*

LOT 3538 GUMTREE CIRCUIT, Fraser Rise 4 = 2 = 2 =

2 😂



## **NEWPORT 22**

LOT SIZE 350 sqm **HOUSE AREA 203.76 sqm** 



## **Inclusions**

- Build Your Dream -Package Price From Only
- Developer & Council Requirements Incl
- Garage Sectional Door In Contemporary Profile
- Flooring Throughout Home
- 2 Coat Paintwork
- Cat 1 Ceramic Floor Tiles To Laundry, Ensuite, Bathroom & WC
- Omega Appliances
- Gas Ducted Heating
- 45 litre Single Inset Stainless Steel Laundry Trough
- Batten Light Points
- Phoenix Tapware Throughout
- 2no Tv Points
- Telephone Point
- Ask Us About Our Upgrade Packs!

For more information contact Rajat on 0433 880 005

\* Package price is based on standard home, standard façade unless specified, builder's preferred siting and current promotion. Pricing may vary due to actual land availability. Sherridon Homes reserves th