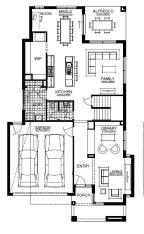

## FIXED PRICE BELLENDEN 34\_320 \$908,930\* KEMBLA \*First home owners Price 4 2 2 3 34sq