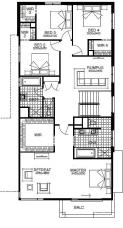

## FIXED PRICE BELLENDEN 34\_320 \$908,930\* KEMBLA \*First home owners Price 4 2 2 3 34sq