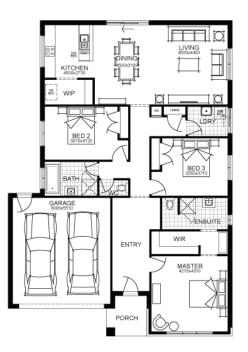

## Lot 3535, Aspire Estate - Fraser Rise (392)m<sup>2</sup>

**FIXED PRICE** 

\*First home owners Price - \$738,197