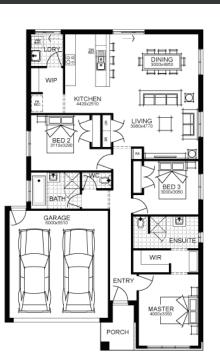

## Lot 3536, Aspire Estate - Fraser Rise (350)m<sup>2</sup>

**FIXED PRICE** 

\*First home owners Price - \$691,308

## For enquiries please contact: Tatjana Dokic - 0448184746 tatjana.dokic@simonds.com.au

EMERSON 19\_176

2

2

CLINTON

3