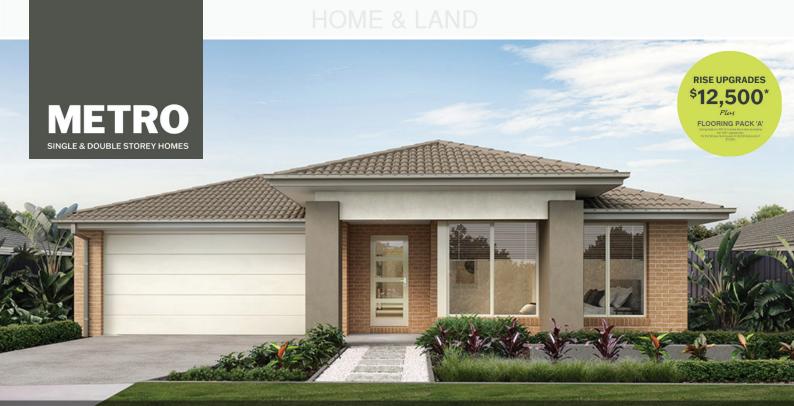

# Lot 3537, Aspire Estate - Fraser Rise (392)m<sup>2</sup>

### **FIXED PRICE**



\*First home owners Price - \$738,197

## PACKAGE INCLUSIONS:

- Developer & Council requirements
- Floor coverings to entire house
- Coloured concrete driverway & path
- Euro stainless steel cooktop & oven
- Tiled skirting to bathrooms
- Ducted heating
- R2.5 insulations batts to ceiling & sisalation to walls
- 6 star energy rating
- Estate covenants
- And much more!

#### For enquiries please contact: Tatjana Dokic - 0448184746 tatjana.dokic@simonds.com.au



HIGHBRIDGE 21\_197







#### 

All Fixed Price Home and Land packages are subject to Developer and Council approval and is based on Simonds standard floor plan with preferred siting (without alterations). Package Price does not include stamp duty,