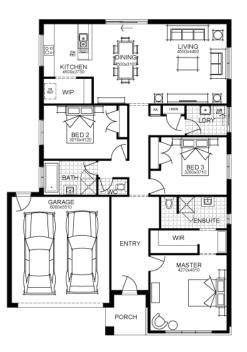

# Lot 3537, Aspire Estate - Fraser Rise (392)m<sup>2</sup>

### **FIXED PRICE**



\*First home owners Price - \$738,197

## PACKAGE INCLUSIONS:

- Developer & Council requirements
- Floor coverings to entire house
- Coloured concrete driverway & path
- Euro stainless steel cooktop & oven
- Tiled skirting to bathrooms
- Ducted heating
- R2.5 insulations batts to ceiling & sisalation to walls
- 6 star energy rating
- Estate covenants
- And much more!

#### For enquiries please contact: Tatjana Dokic - 0448184746 tatjana.dokic@simonds.com.au



HIGHBRIDGE 21\_197







#### 

All Fixed Price Home and Land packages are subject to Developer and Council approval and is based on Simonds standard floor plan with preferred siting (without alterations). Package Price does not include stamp duty, government, legal or bank charges. Community Infrastructure Levy and Asset Protection Permit are not included in pricing and is to be arranged by the client directly with the Developer (if applicable). Any alterations may incur additional charges. Confirm land price and availability prior to purchase. Simonds reserves the right to withdraw or amend pricing, inclusions and promotion at any time without notice. Please refer to the terms and conditions at www.simonds.com.au/terms-and-conditions. This package applies to VIC Metro range only. Please speak with your sales