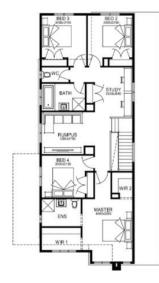

# FIXED PRICE PEARSON 30\_278 \$845,579\* scout \* First home owners Price 4 2 2 3 29sq