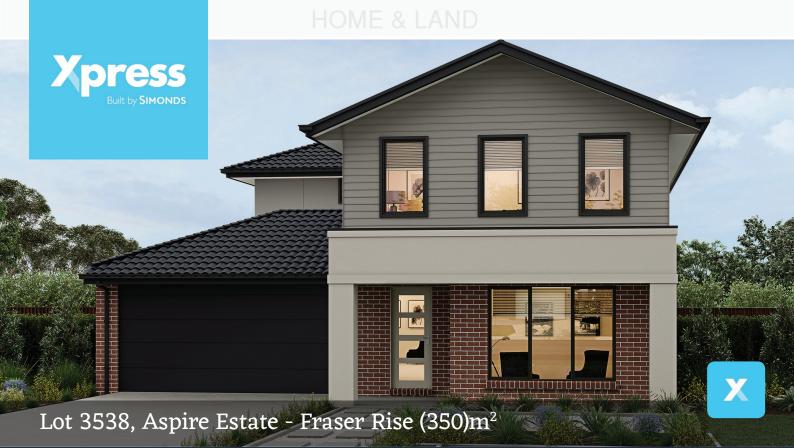

# FIXED PRICE PEARSON 30\_278 \$845,579\* scout \* First home owners Price 4 2 2 3 29sq