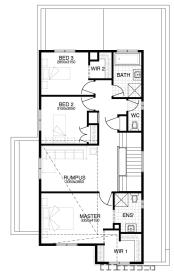

## Fixed Price **HOME AND LAND** \$800,603

FIRST HOME OWNERS PRICE

LOT 3539 ASPIRE ESTATE FRASER RISE

26sqrs

FLOORPLAN: WHITEHAVEN

**FACADE: MURRAY** 

Width

8.7m

Length

17.63m

**Building Area** 

104.08m<sup>2</sup>

Total Area

241.54m<sup>2</sup>

LANDSIZE: 294m<sup>2</sup>