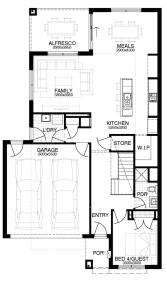

## Fixed Price **HOME AND LAND** \$800,603

FIRST HOME OWNERS PRICE

LOT 3539 ASPIRE ESTATE FRASER RISE

26sqrs

FLOORPLAN: WHITEHAVEN

**FACADE: MURRAY** 

Width

8.7m

Length

17.63m

**Building Area** 

104.08m<sup>2</sup>

Total Area

241.54m<sup>2</sup>

LANDSIZE: 294m<sup>2</sup>