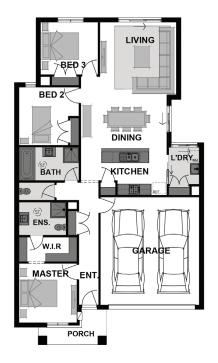

## PACKAGE INCLUSIONS:

- DEVELOPER & COUNCIL REQS
- FLOORING THROUGHOUT
- 20MM CAESARSTONE BENCHTOP TO KITCHEN
- OVERHEAD CUPBOARDS TO KITCHEN
- 20 DOWNLIGHTS
- BRICKWORK OVER WINDOWS
- COLOURED CONCRETE DRIVEWAY UP TO 40M2
- REMOTE TO GARAGE DOOR
- NBN PROVISIONS (EXCLUDES HUB)