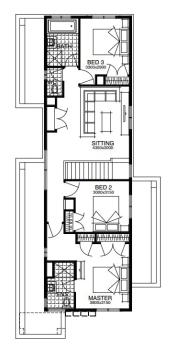

**Simonds Homes Range** 



## FIXED PRICE

\$781,318\*

# **PACKAGE INCLUSIONS:**

- **Developer & Council requirements**
- Floor coverings to entire house V
- Coloured concrete driverway & path
- Euro stainless steel cooktop & oven V
- Tiled skirting to bathrooms ▼
- Ducted heating V
- R2.5 insulations batts to ceiling & sisalation to walls
- 6 star energy rating
- Estate covenants
- And much more!

### For enquiries please contact:

Tatjana Dokic - 0448184746 tatjana.dokic@simonds.com.au



# LFRESCO CYARD KITCHEN







### A simonds.com.au

All Fixed Price Home and Land packages are subject to Developer and Council approval and is based on Simonds standard floor plan with preferred siting (without alterations). Package Price does not include stamp duty, government, legal or bank charges. Community Infrastructure Levy and Asset Protection Permit are not included in pricing and is to be arranged by the client directly with the Developer (if applicable). Any alterations may incur additional charges. Confirm land price and availability prior to purchase. Simonds reserves the right to withdraw or amend pricing, inclusions and promotion at any time without notice. Please refer to the terms and conditions at www.simonds.com.au/terms-and-conditions. This package applies to VIC New Living Small Lot range on