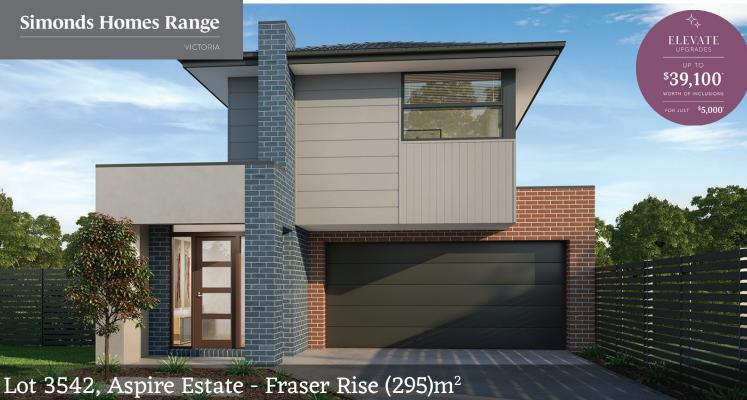

**Simonds Homes Range** 



## FIXED PRICE

\$781,318\*

# **PACKAGE INCLUSIONS:**

- **Developer & Council requirements**
- Floor coverings to entire house V
- Coloured concrete driverway & path
- Euro stainless steel cooktop & oven V
- Tiled skirting to bathrooms ▼
- Ducted heating V
- R2.5 insulations batts to ceiling & sisalation to walls
- 6 star energy rating
- Estate covenants
- And much more!

### For enquiries please contact:

Tatjana Dokic - 0448184746 tatjana.dokic@simonds.com.au



# LFRESCO CYARD KITCHEN







### A simonds.com.au

All Fixed Price Home and Land packages are subject to Developer and Council approval and is based on Simonds standard floor plan with preferred siting (without alterations). Package Price does not include stamp duty, government, legal or bank charges. Community Infrastructu