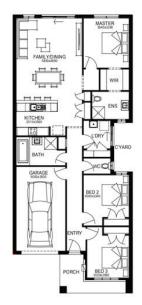

| FIXED PRICE                          | <b>BURTON 16_154</b> |       |
|--------------------------------------|----------------------|-------|
| \$627,467*                           | TIDE                 |       |
| ΨΟΖΙ,4ΟΙ                             | e t i p              | $\ge$ |
| *First home owners Price - \$617,467 | 3 2 1 1              | 16sq  |

## **PACKAGE INCLUSIONS:**

- Developer & Council requirements
- Floor coverings to entire house
- Coloured concrete driverway & path
- Euro stainless steel cooktop & oven
- Tiled skirting to bathrooms
- Ducted heating
- R2.5 insulations batts to ceiling & sisalation to walls
- 6 star energy rating
- Estate covenants
- And much more!