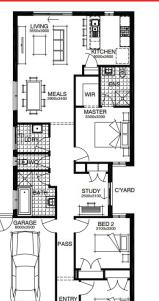

# Lot 3542, Aspire Estate - Fraser Rise (295)m<sup>2</sup>

**FIXED PRICE** 

# **PACKAGE INCLUSIONS:**

- **Developer & Council requirements**
- Floor coverings to entire house V
- Coloured concrete driverway & path
- Euro stainless steel cooktop & oven •
- Tiled skirting to bathrooms ▼
- Ducted heating V
- R2.5 insulations batts to ceiling & sisalation to walls
- 6 star energy rating
- Estate covenants
- And much more!