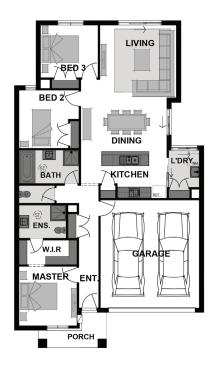

## PACKAGE INCLUSIONS:

- DEVELOPER & COUNCIL REQS
- FLOORING THROUGHOUT
- 20MM CAESARSTONE BENCHTOP TO KITCHEN
- OVERHEAD CUPBOARDS TO KITCHEN
- 20 DOWNLIGHTS
- BRICKWORK OVER WINDOWS
- COLOURED CONCRETE DRIVEWAY UP TO 40M2
- REMOTE TO GARAGE DOOR
- NBN PROVISIONS (EXCLUDES HUB)