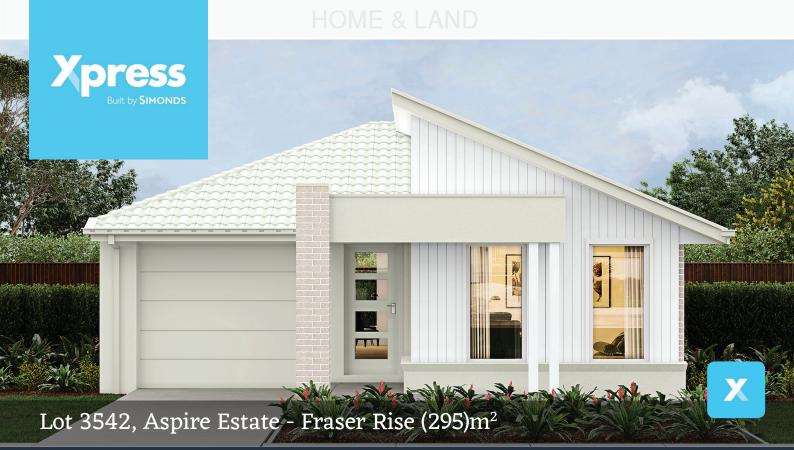

| FIXED PRICE                          | WEBBER 18_169 |   |   |   |             |
|--------------------------------------|---------------|---|---|---|-------------|
| ¢611 601*                            | GORGE         |   |   |   |             |
| \$644,621*                           |               | Ļ |   |   | $\boxtimes$ |
| *First home owners Price - \$634,621 | 3             | 2 | 2 | 1 | 18sq        |