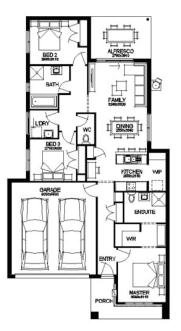

| FIXED PRICE                          | WEBBER 18_169 |   |   |   |             |
|--------------------------------------|---------------|---|---|---|-------------|
| ¢611 601*                            | GORGE         |   |   |   |             |
| \$644,621*                           |               | Ļ |   |   | $\boxtimes$ |
| *First home owners Price - \$634,621 | 3             | 2 | 2 | 1 | 18sq        |