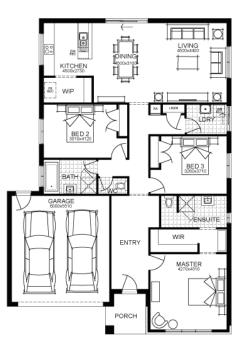

# Lot 3544, Aspire Estate - Fraser Rise (393)m<sup>2</sup>

**FIXED PRICE** 

\*First home owners Price - \$735,047