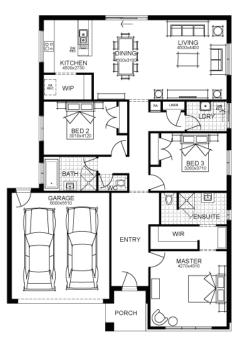

## Lot 3545, Aspire Estate - Fraser Rise (393)m<sup>2</sup>

**FIXED PRICE** 

\*First home owners Price - \$736,369