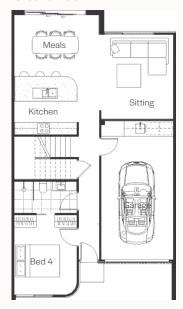

# Zylo 8A







3



Townhouse from

\$611,900\*



Lot 2760





# Key Features and Inclusions

- > Full turnkey package
- > Architecturally designed home
- > Higher ceilings throughout
- > Stone benchtops throughout
- > Floor to ceiling tiles to all wet areas
- > LED downlights throughout
- > ILVE appliances

### Lot Size

168m<sup>2</sup>

## House Specifications

 Ground Floor:
 74.11m²

 First Floor:
 75.93m²

 Garage:
 22.74m²

 Total:
 172.78m²

#### For more information contact:

Nick Anagnostou

0434 416 544

n.anagnostou@oliverhume.com.au

#### Ground Floor



## First Floor



<sup>\*</sup>Price based on standard inclusions and facade. Image depicts upgrade items not included in the price.