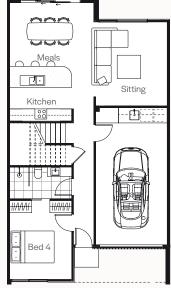

## House Specifications

Ground Floor: 74.11m<sup>2</sup> First Floor: 75.93m<sup>2</sup> Garage: 22.74m<sup>2</sup> Total:

172.78m<sup>2</sup>

## Ground Floor