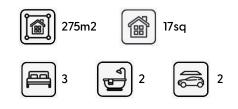

## Narooma 17 Cove

Aspire

Lot 3652 Tessy Way, Fraser Rise

To find out more, contact Chanpreet Randhawa on 0416 092 284.

Floorplan and standard specification shown. Floorplan may not reflect developer guidelines. Total squares and building size of the home is calculated by measuring from the external side of external walls. Where no external wall exists for the purpose of measuring building area (such as porticos, balconies or outdoor rooms), Australian Building Company assumes a straight line between the exterior of walls or columns. Facade image may feature some upgrade items above standard specification such as feature render and bricks, feature timber cladding, feature tiling , front entrance timber decking, timber windows, timber garage door, front entry door, brick infills above garage, stain finished and driveway. Image may contain items not supplied by Australian Building Company, namely landscaping, planter boxes, fencing and paths. Australian Building Company reserves the right to alter the images or descriptions without notice. Price is correct as at the time of publication and is subject to land availability and may change as a result of variations in the inclusions or specifications selected by the purchased or due to other circumstances that may affect the price as set out in the building contract, or changes in local, state or federal government laws. House design is subject to developer approval. For more information and details of standard inclusions and/or terms and conditions, speak with a Sales Consultant or visit www.abchomes.com.au/vic/terms-and-conditions http://www.abchomes.com.au/vic/terms-and-conditions . VIC Builders License CDB-U 52968