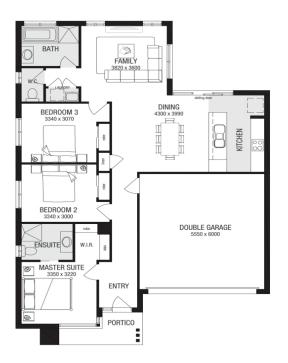

## Narooma 17 Cove

Aspire

Lot 3652 Tessy Way, Fraser Rise

## **Package includes:**

- Fixed site costs
- Stylish facade as shown ٠
- 900mm stainless steel appliances
- Gas ducted heating
- Stylish laminate flooring to entry, kitchen, family and dining^
- Remote control garage
- Fibre optic package
- 20mm stone benchtops to Kitchen
- · Council and developer guidelines
- BAL 12.5 requirements

To find out more, contact Chanpreet Randhawa on 0416 092 284.

Floorplan and standard specification shown. Floorplan may not reflect developer guidelines. Total squares and building size of the home is calculated by measuring from the external side of external walls. Where no external wall exists for the purpose of measuring building area (such as porticos, balconies or outdoor rooms), Australian Building Company assumes a straight line between the exterior of walls or columns. Facade image may feature some upgrade items above standard specification such as feature render and bricks, feature timber cladding, feature tiling , front entrance timber decking, timber windows, timber garage door, front entry door, brick infills above garage, stain finished and driveway. Image may contain items not supplied by Australian Building Company, namely landscaping, planter boxes, fencing and paths. Australian Building Company reserves the right to alter the images or descriptions without notice. Price is correct as at the time of publication and is subject to land availability and may change as a result of variations in the inclusions or specifications selected by the purchased or due to other circumstances that may affect the price as set out in the building contract, or changes in local, state or federal government laws. House design is subject to developer approval. For more information and details of standard inclusions and/or terms and conditions, speak with a Sales Consultant or visit www.abchomes.com.au/vic/terms-and-conditions http://www.abchomes.com.au/vic/terms-and-conditions . VIC Builders License CDB-U 52968