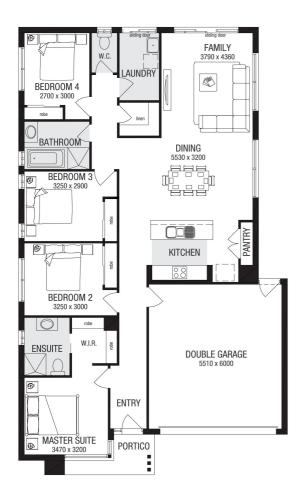

House Plan:

- BAL 12.5 Requirements
- Driveway
- Brick Infills Over Garage above front opening
- Typical site costs
- Stylish Laminate Flooring to Entry, Kitchen, Family and Dining
- Stainless Steel Oven
- Stainless Steel Glass Canopy Rangehood
- Stainless Steel Cooktop
- Stylish Facade as Shown
- Remote Control Garage
- Fibre Optic Package
- Council and Developer Guidelines