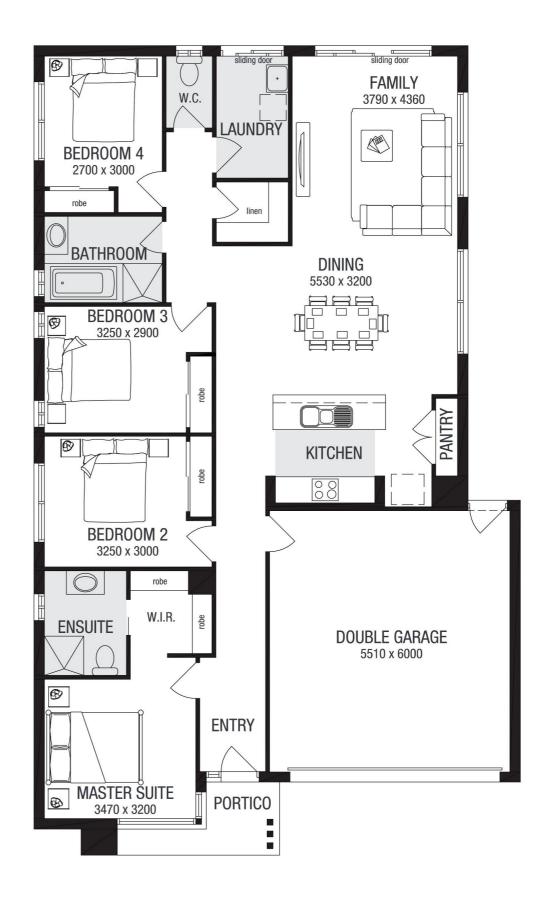

House Plan:

- BAL 12.5 Requirements
- Driveway
- Brick Infills Over Garage above front opening
- Typical site costs
- Stylish Laminate Flooring to Entry, Kitchen, Family and Dining
- Stainless Steel Oven
- Stainless Steel Glass Canopy Rangehood
- Stainless Steel Cooktop
- Stylish Facade as Shown
- Remote Control Garage
- Fibre Optic Package
- Council and Developer Guidelines