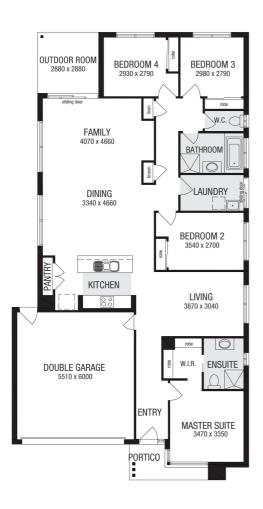

#### **House Plan:**

# Lloyd 23 - Standard

Package Price From

**≅** 4

₽ 2

♠ 23 sq

\$744,100\*

### **About package:**

- Stylish Façade as Shown
- 2550mm Ceiling Height
- Driveway
- Typical Site Costs
- Brick Infills Over Garage above front opening
- Stylish Laminate Flooring to Entry, Kitchen, Family and Dining
- · Carpet to Bedrooms and remaining areas
- Stainless Steel Oven
- · Stainless Steel Glass Canopy Rangehood
- · Stainless Steel Cooktop
- Remote Control Garage
- Fibre Optic Package
- · Council and Developer Guidelines
- BAL 12.5 Requirements