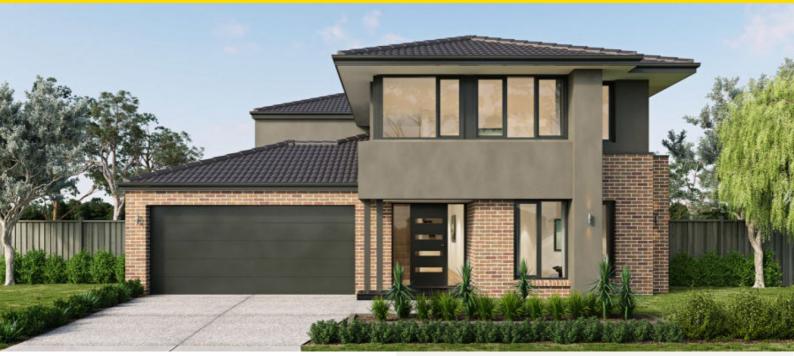

# Lloyd 23 - Standard

Package Price From

**≅** 4

₽ 2

♠ 23 sq

\$744,100\*

### **About package:**

- Stylish Façade as Shown
- 2550mm Ceiling Height
- Driveway
- Typical Site Costs
- Brick Infills Over Garage above front opening
- Stylish Laminate Flooring to Entry, Kitchen, Family and Dining
- · Carpet to Bedrooms and remaining areas
- Stainless Steel Oven
- · Stainless Steel Glass Canopy Rangehood
- · Stainless Steel Cooktop
- Remote Control Garage
- Fibre Optic Package
- · Council and Developer Guidelines
- BAL 12.5 Requirements