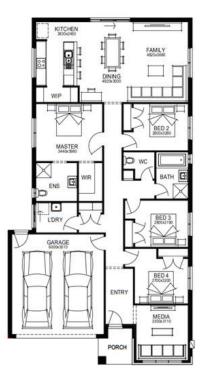

imonds standard floor plan with preferred siting (without alterations). Package Price does not include stamp duty, government, legal or bank charges. Community Infrastructure Levy and Asset Protection Permit are not included in pricing and is to be arranged by the client directly with the Developer (if applicable). Any alterations may incur additional charges. Confirm land price and availability prior to purchase. Simonds reserves the right to withdraw or amend pricing, inclusions and promotion at any time without notice. Please refer to the terms and conditions at www.simonds.com.au/terms-and-conditions. This package applies to VIC Xpress range only. Please speak with your sales consultant for further details. Pricing is current at 16/07/2022.

FLOOR PLAN: Brock 22\_202 FACADE: Apollo